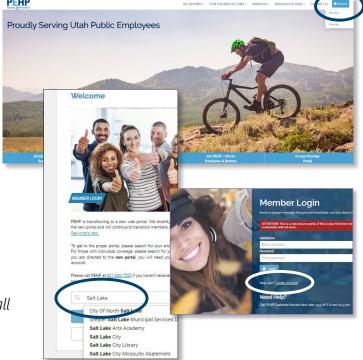

## Create a Personal Online Account

**Step 1:** Go to www.pehp.org.

**Step 2:** Select "Account → Member" in upper right corner

**Step 3:** Start typing your employer name and select from the drop-down menu

Step 4: Click "Create New Account"

When creating your account, make sure to use your full ID number with the hyphen:

M0000020834-00 subscriber M0000020834-01 spouse M0000020834-02 child/dependent

Find your ID number on your benefits card or call PEHP at 801-366-7555.