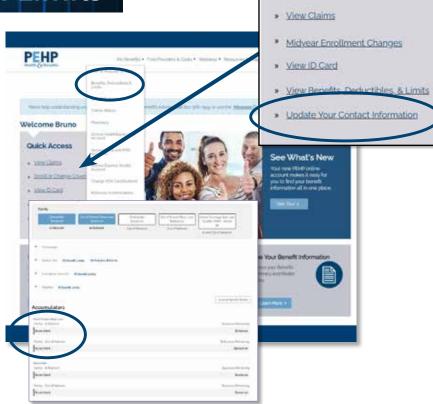

## **Track Deductibles and Limits**

- **Step 1:** Visit www.pehp.org and log into your personal account.
- Step 2: From the "My Benefits" menu, select "Benefits, Deductibles & Limits". OR click the " View Benefits, Deductibles, & LImits" link in the Quic Access menu.
- **Step 3:** The accumulators tool shows your annual limits on deductibles and outof-pocket maximums, and tracks how much you've contributed to those limits.