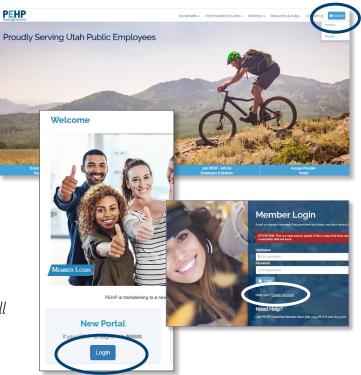

## **Create a Personal Online Account**

Step 1: Go to www.pehp.org.

- **Step 3:** Click "Login" under the "New Portal" headline on the left.
- Step 4: Click "Create Account"

When creating your account, make sure to use your full ID number with the hyphen: