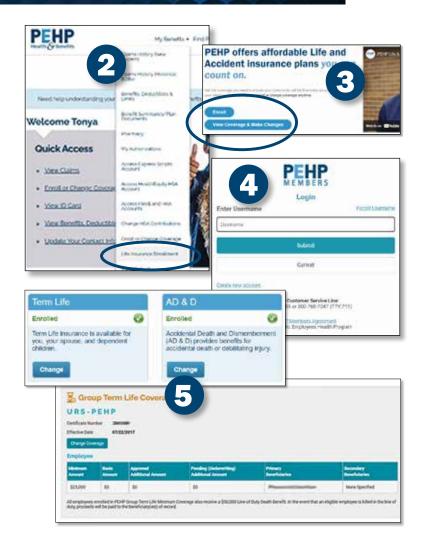

## Enroll or Change Life Insurance Coverage

- **Step 1:** Login to your PEHP account at <u>www.pehp.org</u>.
- Step 2: Under the My Benefits menu on top, choose *Life Insurance Enrollment*
- Step 3: On this page, you can Enroll in life insurance benefits or View Coverage & Make Changes
- **Step 4:** Whichever option you choose, you must login to your old myPEHP account. If you don't have login credentials, please create an account
- **Step 5:** Once you log in, you'll be able to enroll in life insurance benefits. You can also view your current coverage, beneficiaries, and make changes