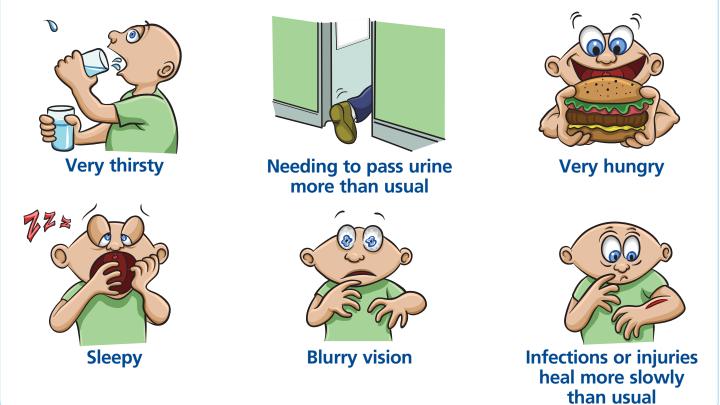

ones4Care**

## High blood sugar

(Hyperglycemia)

### Causes

High blood sugar (also called hyperglycemia) is when there is too much sugar in your blood. Over time, it can cause serious health problems. High blood sugar can happen if you:

- Skip a dose of insulin or diabetes pills
- Eat more than usual
- Are less active than usual
- Are under stress or sick

### Signs & Symptoms

Here's what may happen when your blood sugar is high:

# What to do about high blood sugar

The best way to avoid high blood sugar is to follow your diabetes care plan. Call your diabetes care team if your blood sugar has been higher than your goal for 3 days and you don't know why.

Of course, the best way to know if you have high blood sugar is to check your blood sugar regularly, as directed by your doctor.



For more information, visit Cornerstones4Care.com

Novo Nordisk Inc. grants permission to reproduce this piece for nonprofit educational purposes only on condition that the piece is maintained in its original format and that the copyright notice is displayed. Novo Nordisk Inc. reserves the right to revoke this permission at any time.



Cornerstones4Care® is a registered trademark of Novo Nordisk A/S.

Novo Nordisk is a registered trademark of Novo Nordisk A/S.

### Cornerstones4Care Your diabetes, your way.

### Support and diabetes management tools built around you.

Enroll today to get FREE, personalized diabetes support with Cornerstones4Care®.



#### **Diabetes Health Coach** An online program that builds a customized action plan around y

customized action plan around your needs t