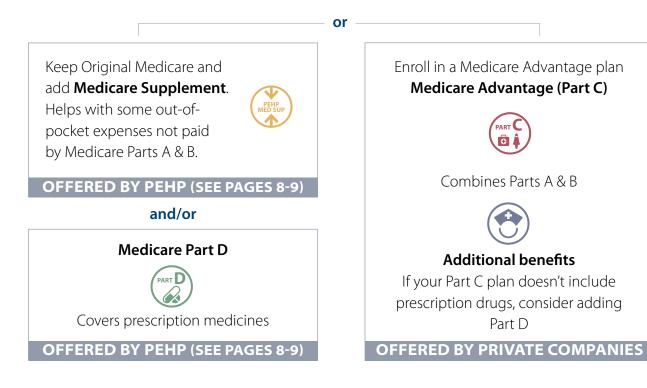

**Step 2** » If you want more coverage or benefits, you have two choices

» Many retirees add a Medicare Supplement plan to their traditional Medicare coverage to help pay for healthcare costs or improve coverage when traveling, like the PEHP plans do. Learn more about PEHP Medicare Supplement on Pages 8-9.

### **Medicare Advantage**

Medicare Advantage plans are run by private insurance companies with different rules, limitations, and costs that impact where and how you receive care.

- » Includes at least the same benefits under Part A and Part B Original Medicare, but can do so with different rules, coverage restrictions, and costs.
- **»** You must pay Part A monthly premium if you would otherwise under traditional Medicare.
- » You must pay Part B monthly premium.
- » You pay co-insurance and co-pays for services, which vary by plan.
- **»** Part D or prescription drug coverage is usually included in the benefit.
- » Advantage plan usually have a monthly premium in addition to your regular Medicare Part A and Part B premiums(s).
- » Defines a network or service area of hospitals and doctors you can use in certain parts of the country. If you go to a doctor outside of the coverage area it will cost you more.
- » Find & compare Medicare Advantage plans at www.medicare. gov/plan-compare