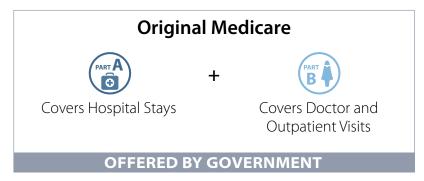

## Coverage Choices at a Glance

**Select Original Medicare or Medicare Advantage**. Regardless of what you choose, you must enroll in Medicare Parts A and B.

**Step 1** » Enroll in Original Medicare when you first become eligible, or during Special Enrollment if you are working past age 65

### **Traditional or Original Medicare**

Unless you enroll otherwise you will have "traditional" or "Original" Medicare, where government pays directly for your healthcare costs.

- » Covers hospital and facilities through Part A; most don't have to pay a monthly premium.
- **»** Covers doctors and medical services through Part B; you pay a monthly premium.
- » Allows you to see any doctor or visit any facility nationwide that accepts Medicare. You don't need to get a referral from your primary care doctor.
- » Defines how much a hospital and doctor can charge you for care.
- » You pay a co-insurance and deductibles for services received.
- » Prescription drug coverage is not included, so add a Part D plan for coverage and to avoid penalties. Paid through a monthly premium.