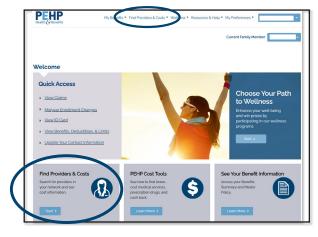

## Find a Provider

- **Step 1:** Visit www.pehp.org and log into your personal account.
- Step 2: From the top menu, select Find a Doctor or Hospital. You can also access the tool in the lower left section under Find Providers & Costs.
- **Step 3:** On your first visit, you may need to allow popups. Right-click the red icon at the far right of the URL field and allow popups from this site.
- **Step 4:** Choose your network and begin your search.