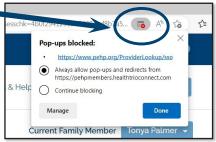

## Find a Provider

- **Step 1:** Visit www.pehp.org and log into your personal account.
- Step 2: From the top menu, select Find a Doctor or Hospital. You can also access the tool in the lower left section under Find Providers & Costs.
- **Step 3:** On your first visit, you may need to allow popups. Right-click the red icon at the far right of the URL field and allow popups from this site.
- **Step 4:** Choose your network and begin your search.